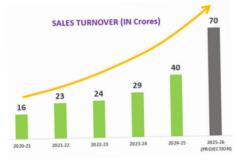

## **Company Overview**

Established in 1995 in Chennai, NUTECH WIND PARTS PVT LTD has been a leading supplier in the wind turbine sector for over 25 years. With a workforce of over 100 employees, the company operates sales and delivery offices across India. NUTECH has seen impressive growth, with its group turnover rising from ₹16 Crores in 2020-21 to ₹40 Crores in 2024-25 & 70 Crores turnover projection in 2025-26